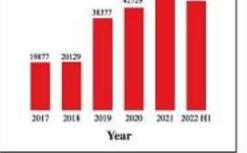

# More Indians Raise a Toast to Scotch, Doubling its Sales

56

52

Higher consumption by millennials & growing middle class helping push demand

#### Sagar.Malviya @timesgroup.com

THE ECONOMIC TIMES

THURSDAY | 22 JUNE 2023 =WWW.ECONOMICTIMES.COM

EMUMBAI

-Mumbai: Scotch sales nearly doubled in India over the past Etwo years, spurred by higher Econsumption among millennial Edrinkers as well as a growing Emiddle class which gradually shifted to the pricier whisky.

 The Scotch whisky market
 grew 33% year-on-year to 7.5 million cases (of nine litres Eeach) in 2022, showed the latest data from global alcohol mar-=ket analysts IWSR sourced from industry executives. In =2020, India consumed 3.9 mil--lion cases of the premium whisky made in Scotland.

In 2021, India was second only to France and ahead of the US in Scotch imports in terms of volume. However, with imports of Scotch surging 60% in 2022, India became the leading export destination by volume globally, according to IWSR. It said premiumisation is more evident in Scotch than any other category and since the turn of the century, sales have multiplied 20 times. Premium whisky - Scotch, ton. "We lead play in culture and American version or even Indian single malts - which was once considered somewhat old-fashioned, is now popular among millennial drinkers owing to increasing incomes, the spirit's versatility as a cocktail mix and easy availability through proliferation of restaurants, said industry executives.