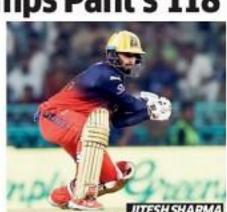

# Sports World Play Jitesh's 85 Trumps Pant's 118

IPL RCB chase down 228 vs LSG to enter Qualifier 1

Lucknow: Stand-in skipper Jitesh Sharma conjured up a sensational unbeaten 85 to help Royal Challengers Bengaluru trump Rishabh Pant's exo ceptional 118 and seal the team's place in the Qualifier 1 with a sensational six-wicket win over Lucknow Super Giants on Tuesday.

The Royal Challengers will now face Punjab Kings in the Qualifier 1 at 

The RCB started in a hurry **PLAYOFF POSITION** massive 227 for 3. chasing an imposing 228, as TEAM N W L PTS NER Throughout this season, ViratKohli(54,30b,10x4)and PBKS 14 9 4 19 0.372 Pant struggled to find his Phil Salt (30, 19b) added 61 RCB 14 9 4 19 0.301 range, strikingat amere 107. runs in a mere 5.4 overs be- GT 14 9 5 18 0.254 ButPantrewrote the script

- Agarwal (41) taking them

sive unbroken fifth wicket stand. They eventually made 230/4 in 18.4 BRIEF SCORES

overs Earlier, Pant made a marvellous hun- 67 off 37; Thusara 1/26) lost to RCB dred (118 not out, 61b, 11x4, 8x6) and add 230/4 in 18.4 overs (Jitesh 85' off = ed152runswithMitchellMarsh(67,37b) 33, Kohli 54 off 30, Mayank 41\* off for the second wicket to guide LSG to a 23; O'Rourke 2/74) by 6 wickets

LSG 227/3 (Pant 118\* off 61, Marsh

JITESH SHARMA

fore Jitesh (85) and Mayank MI 14 8 6 16 1.142 on the night, hitting the ball with the required amount home, making 107 runs for the impres- of power and his strike-rate was hoveringaround200. PTI