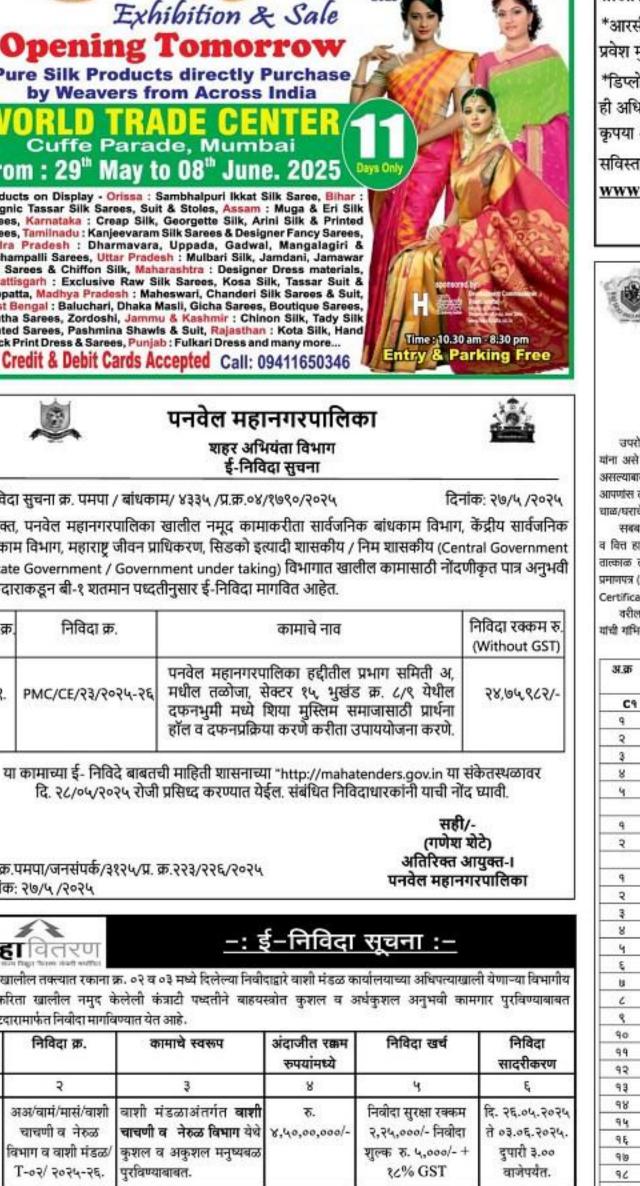

|



| राज्ये                                                                                                                                                                                                                                                                                                                                                                                      | मुंबई विद्यापीठाच्या मान्यतेच्या अ<br>रोमा स्वरावरील अध्यासकर्मासाठी