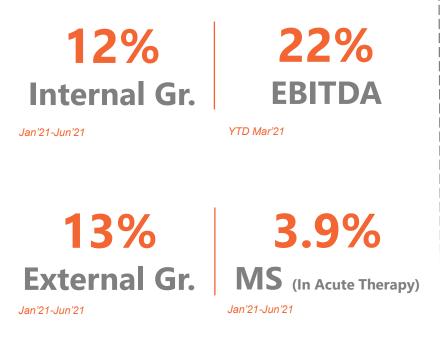

## GSK India's YTD Gr. remains Double Digit keeping EM Gr. Positive

GSK Performance in Indian Pharmaceutical – Acute Markets

## **Financials: 5year Performance**

| EBITDA     | Particulars                                  | Mar 17<br>YTD                                                                                    | Mar 18<br>YTD                                                                                                                           | Mar 19<br>YTD                                                                                                                                                      | Mar 20<br>YTD                                                                                                                                                                                                                                                                                                                                                                                                                                   | Mar 21<br>YTD                                                                                                                                                                                                                                                                                                                                                                                                                                                                                                                                   | CAGR %<br>21-17                                                                                                                                                                                                                                                                                                                                                                                                                                                                                                                                                                                                                                                                                                                                                                                                                                                                                                                                                                                                                                                                                                                                                                                                                                                                                                                                                                                                                                                                                                                                                                                                                                                                                                                                                                                                                                                                                                                                                                                                                                                                                                                                                                                                                                 | CAGR %<br>20-17                                                                                                                                                                                                                                                                                                                                                                                                                                                                                                                                                                                                                                                                                                                                                                                                                                                                                                                                                                                                                                                                                                  |
|------------|----------------------------------------------|--------------------------------------------------------------------------------------------------|-----------------------------------------------------------------------------------------------------------------------------------------|--------------------------------------------------------------------------------------------------------------------------------------------------------------------|-------------------------------------------------------------------------------------------------------------------------------------------------------------------------------------------------------------------------------------------------------------------------------------------------------------------------------------------------------------------------------------------------------------------------------------------------|-------------------------------------------------------------------------------------------------------------------------------------------------------------------------------------------------------------------------------------------------------------------------------------------------------------------------------------------------------------------------------------------------------------------------------------------------------------------------------------------------------------------------------------------------|-------------------------------------------------------------------------------------------------------------------------------------------------------------------------------------------------------------------------------------------------------------------------------------------------------------------------------------------------------------------------------------------------------------------------------------------------------------------------------------------------------------------------------------------------------------------------------------------------------------------------------------------------------------------------------------------------------------------------------------------------------------------------------------------------------------------------------------------------------------------------------------------------------------------------------------------------------------------------------------------------------------------------------------------------------------------------------------------------------------------------------------------------------------------------------------------------------------------------------------------------------------------------------------------------------------------------------------------------------------------------------------------------------------------------------------------------------------------------------------------------------------------------------------------------------------------------------------------------------------------------------------------------------------------------------------------------------------------------------------------------------------------------------------------------------------------------------------------------------------------------------------------------------------------------------------------------------------------------------------------------------------------------------------------------------------------------------------------------------------------------------------------------------------------------------------------------------------------------------------------------|------------------------------------------------------------------------------------------------------------------------------------------------------------------------------------------------------------------------------------------------------------------------------------------------------------------------------------------------------------------------------------------------------------------------------------------------------------------------------------------------------------------------------------------------------------------------------------------------------------------------------------------------------------------------------------------------------------------------------------------------------------------------------------------------------------------------------------------------------------------------------------------------------------------------------------------------------------------------------------------------------------------------------------------------------------------------------------------------------------------|
| 5-YR CAGR  | Vaccines Total Vaccines                      | 514<br><b>514</b>                                                                                | 478<br><b>478</b>                                                                                                                       | 556<br><b>629</b>                                                                                                                                                  | 675<br><b>676</b>                                                                                                                                                                                                                                                                                                                                                                                                                               | 762<br><b>762</b>                                                                                                                                                                                                                                                                                                                                                                                                                                                                                                                               | 10%<br><b>10%</b>                                                                                                                                                                                                                                                                                                                                                                                                                                                                                                                                                                                                                                                                                                                                                                                                                                                                                                                                                                                                                                                                                                                                                                                                                                                                                                                                                                                                                                                                                                                                                                                                                                                                                                                                                                                                                                                                                                                                                                                                                                                                                                                                                                                                                               | 9%<br><b>10%</b>                                                                                                                                                                                                                                                                                                                                                                                                                                                                                                                                                                                                                                                                                                                                                                                                                                                                                                                                                                                                                                                                                                 |
| ~13%       | Сх                                           | 213                                                                                              | 188                                                                                                                                     | 226                                                                                                                                                                | 243                                                                                                                                                                                                                                                                                                                                                                                                                                             | 274                                                                                                                                                                                                                                                                                                                                                                                                                                                                                                                                             | 6%                                                                                                                                                                                                                                                                                                                                                                                                                                                                                                                                                                                                                                                                                                                                                                                                                                                                                                                                                                                                                                                                                                                                                                                                                                                                                                                                                                                                                                                                                                                                                                                                                                                                                                                                                                                                                                                                                                                                                                                                                                                                                                                                                                                                                                              | 4%                                                                                                                                                                                                                                                                                                                                                                                                                                                                                                                                                                                                                                                                                                                                                                                                                                                                                                                                                                                                                                                                                                               |
|            | <br>  Pharma<br>  <b>Total Pharma</b>        | 1,633<br><b>2,192</b>                                                                            | ,                                                                                                                                       | ,                                                                                                                                                                  | 2,138<br><b>2,265</b>                                                                                                                                                                                                                                                                                                                                                                                                                           | 2,096<br><b>2,118</b>                                                                                                                                                                                                                                                                                                                                                                                                                                                                                                                           | 6%<br><b>-1%</b>                                                                                                                                                                                                                                                                                                                                                                                                                                                                                                                                                                                                                                                                                                                                                                                                                                                                                                                                                                                                                                                                                                                                                                                                                                                                                                                                                                                                                                                                                                                                                                                                                                                                                                                                                                                                                                                                                                                                                                                                                                                                                                                                                                                                                                |                                                                                                                                                                                                                                                                                                                                                                                                                                                                                                                                                                                                                                                                                                                                                                                                                                                                                                                                                                                                                                                                                                                  |
| * Vx Brand | Total                                        | 2,920                                                                                            | 2,820                                                                                                                                   | 3,089                                                                                                                                                              | 3,187                                                                                                                                                                                                                                                                                                                                                                                                                                           | 3,160                                                                                                                                                                                                                                                                                                                                                                                                                                                                                                                                           | 2%                                                                                                                                                                                                                                                                                                                                                                                                                                                                                                                                                                                                                                                                                                                                                                                                                                                                                                                                                                                                                                                                                                                                                                                                                                                                                                                                                                                                                                                                                                                                                                                                                                                                                                                                                                                                                                                                                                                                                                                                                                                                                                                                                                                                                                              | 3%                                                                                                                                                                                                                                                                                                                                                                                                                                                                                                                                                                                                                                                                                                                                                                                                                                                                                                                                                                                                                                                                                                               |
| 5-YR CAGR  | EBITDA                                       | 420                                                                                              | 510                                                                                                                                     | 631                                                                                                                                                                | 658                                                                                                                                                                                                                                                                                                                                                                                                                                             | 695                                                                                                                                                                                                                                                                                                                                                                                                                                                                                                                                             | 13%                                                                                                                                                                                                                                                                                                                                                                                                                                                                                                                                                                                                                                                                                                                                                                                                                                                                                                                                                                                                                                                                                                                                                                                                                                                                                                                                                                                                                                                                                                                                                                                                                                                                                                                                                                                                                                                                                                                                                                                                                                                                                                                                                                                                                                             | 16%                                                                                                                                                                                                                                                                                                                                                                                                                                                                                                                                                                                                                                                                                                                                                                                                                                                                                                                                                                                                                                                                                                              |
| ~ 9%       | EBITDA Margin                                | 14%                                                                                              | 18%                                                                                                                                     | 2 <b>0</b> %                                                                                                                                                       | 21%                                                                                                                                                                                                                                                                                                                                                                                                                                             | 22%                                                                                                                                                                                                                                                                                                                                                                                                                                                                                                                                             |                                                                                                                                                                                                                                                                                                                                                                                                                                                                                                                                                                                                                                                                                                                                                                                                                                                                                                                                                                                                                                                                                                                                                                                                                                                                                                                                                                                                                                                                                                                                                                                                                                                                                                                                                                                                                                                                                                                                                                                                                                                                                                                                                                                                                                                 |                                                                                                                                                                                                                                                                                                                                                                                                                                                                                                                                                                                                                                                                                                                                                                                                                                                                                                                                                                                                                                                                                                                  |
|            | 5-YR CAGR<br>~13%<br>* Vx Brand<br>5-YR CAGR | EBITDA<br>5-YR CAGR<br>~13%<br>Cx<br>Pharma<br>Total Pharma<br>* Vx Brand<br>5-YR CAGR<br>EBITDA | EBITDA<br>5-YR CAGRParticularsYTD<br>Vaccines~13%Vaccines514Cx213Pharma1,633Total Pharma2,192* Vx Brand<br>5-YR CAGRTotal2,920EBITDA420 | EBITDA<br>5-YR CAGRParticularsYTDYTDVaccines514478Total Vaccines514478Cx213188Pharma1,6331,776Total Pharma2,1922,154* Vx BrandTotal2,9202,8205-YR CAGREBITDA420510 | EBITDA       Particulars       YTD       YTD       YTD         5-YR CAGR       Vaccines       514       478       556         Total Vaccines       514       478       629         Cx       213       188       226         Pharma       1,633       1,776       1,939         Total Pharma       2,192       2,154       2,234         * Vx Brand       Total       2,920       2,820       3,089         EBITDA       420       510       631 | EBITDA       Particulars       YTD       YTD       YTD       YTD       YTD         5-YR CAGR       Vaccines       514       478       556       675         Total Vaccines       514       478       629       676         Cx       213       188       226       243         Pharma       1,633       1,776       1,939       2,138         Total Pharma       2,192       2,154       2,234       2,265         * Vx Brand       Total       2,920       2,820       3,089       3,187         EBITDA       420       510       631       658 | EBITDA       YTD       YTD <t< td=""><td>EBITDA       YTD       <t< td=""></t<></td></t<> | EBITDA       YTD       YTD <t< td=""></t<> |