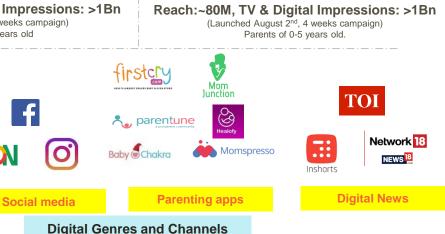

### "Flu Vaccination Awareness campaign"

Reach:80M, TV & Digital Impressions: >1Bn (Launched June 12<sup>th</sup>, 4 weeks campaign) Parents of 0-5 years old

G