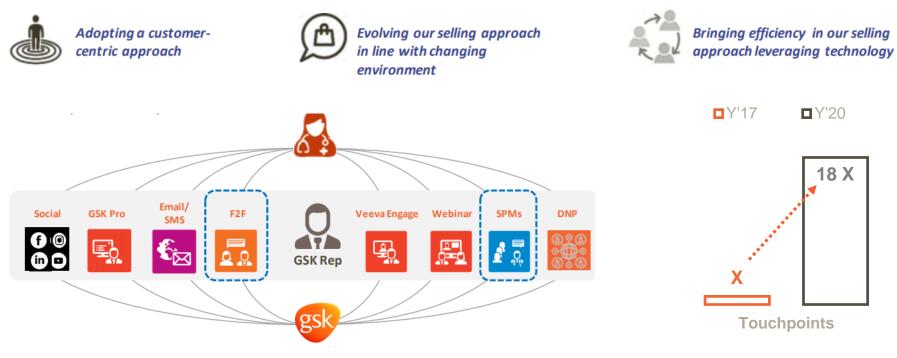

## **Digitally we remained Up and Running**

3 critical success factors to mastering multi-channel HCP engagement to deliver exceptional customer experiences