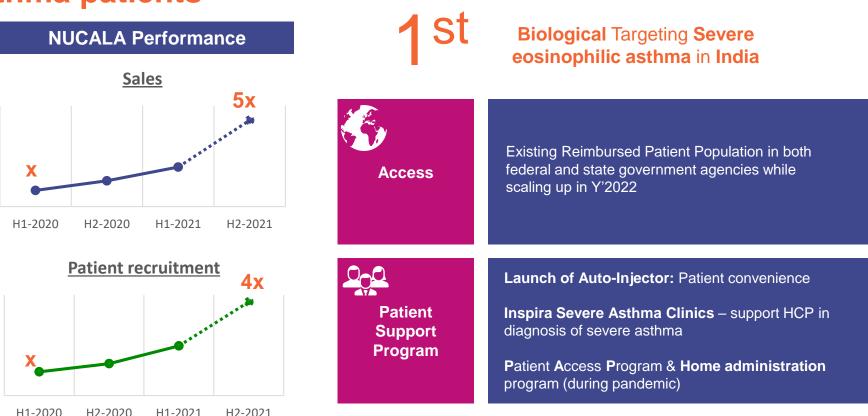

## Nucala access increasing to more eligible severe asthma patients

#### Source: External IQVIA Jun'21 Dataset