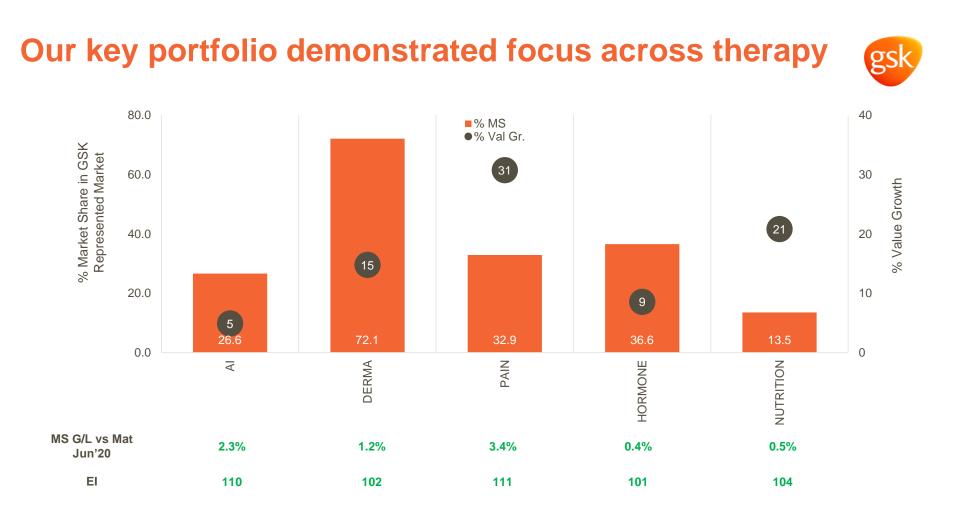

## We Continue to Lead in our Represented market

Brand Leadership

**No #1** in its Represented market

Augmentin, Calpol, Ceftum, T-Bact, Neosporin, Betnovates, Infanrix Hexa, Havrix, Varilrix, Boostrix

Rx Leadership

Therapy Leadership

**No #1** in Dermatology, Vaccines self-pay market No #1 in its represented market across key

customers: GP, Pediatrician, Dentist, Dermatologist, ENT